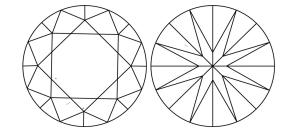

# **ELECTRONIC COPY**

### LABORATORY GROWN DIAMOND REPORT

August 13, 2024

IGI Report Number LG647455516

Description LABORATORY GROWN DIAMOND

Shape and Cutting Style ROUND BRILLIANT

Measurements 8.12 - 8.15 X 4.96 MM

**GRADING RESULTS** 

Carat Weight 2.01 CARATS

Е

Color Grade

Clarity Grade V\$ 2

Cut Grade IDEAL

### ADDITIONAL GRADING INFORMATION

Polish EXCELLENT

Symmetry **EXCELLENT** 

Fluorescence NONE

Inscription(s) (45) LG647455516

Comments: This Laboratory Grown Diamond was created by Chemical Vapor Deposition (CVD) growth

process. Type IIa

# LG647455516

Report verification at igi.org

### **PROPORTIONS**





### Sample Image Used

#### **CLARITY CHARACTERISTICS**



### **KEY TO SYMBOLS**

Red symbols indicate internal characteristics. Green symbols indicate external characteristics.

## COLOR

| D E F                  | G H I J           | Faint                     | Very Light | Light    |
|------------------------|-------------------|---------------------------|------------|----------|
| CLARITY                |                   |                           |            |          |
| IF                     | WS <sup>1-2</sup> | VS <sup>1-2</sup>         | SI 1-2     | 1 1 - 3  |
| Internally<br>Flawless | Very Very         | Very<br>Slightly Included | Slightly   | Included |



© IGI 2020, International Gemological Institute

FD - 10 20





August 13, 2024

IGI Report Number LG647455516

Description LABORATORY GROWN DIAMOND

Measurements 8.12