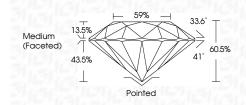

#### PROPORTIONS

Medium

Sample Image Used

| Ю КАРОТ NO 1504/40000<br>КОИИР ВИШЛАИТ<br>7.55 - 7.58 X 4.57 ММ | 1.59 CARAT   |             | l sv          | IDEAL     | 60.6% | 869   | Medium (Faceted) | Pointed | EXCELLENT | EXCELLENT | NONE         | (g) LG64745585 | Comments:<br>This Laboratory Grown Diamond was<br>reacted by Chemical Vapor Deposition<br>(CVD) growth process. |
|-----------------------------------------------------------------|--------------|-------------|---------------|-----------|-------|-------|------------------|---------|-----------|-----------|--------------|----------------|-----------------------------------------------------------------------------------------------------------------|
| ROUND BRILLIANT<br>7.55 - 7.58 X 4.57 MM                        | Carat Weight | Color Grade | Clarity Grade | Out Grade | Depth | Table | Girdle           | Culet   | Polish    | Symmetry  | Fluorescence | Inscription(s) | Comments:<br>This Laboratory Grown<br>created by Chemical<br>(CVD) growth process<br>Type IIa                   |