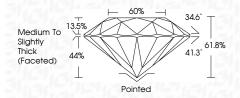

| G H I J                        | Faint                     | Very Light           | Light    |
|------------------------|--------------------------------|---------------------------|----------------------|----------|
| <b>CLARITY</b>         | WS <sup>1 - 2</sup>            | VS <sup>1-2</sup>         | SI <sup>1-2</sup>    | 11-3     |
| Internally<br>Flawless | Very Very<br>Slightly Included | Very<br>Slightly Included | Slightly<br>Included | Included |



© IGI 2020, International Gemological Institute

FD - 10 20





August 10, 2024

IGI Report Number LG647456983

Description LABORATORY GROWN DIAMOND

Measurements 8.07 - 8.09 X 5.00 MM

ROUND BRILLIANT

**GRADING RESULTS** 

Shape and Cutting Style

Carat Weight 2.02 CARATS

Color Grade E
Clarity Grade V\$ 1

Cut Grade IDEAL



#### ADDITIONAL GRADING INFORMATION

Polish **EXCELLENT** 

Symmetry EXCELLENT Fluorescence NONE

Inscription(s) LG647456983

Comments: This Laboratory Grown Diamond was created by Chemical Vapor Deposition (CVD) growth process.

Type IIa