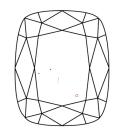

# **ELECTRONIC COPY**

### LABORATORY GROWN DIAMOND REPORT

August 12, 2024

IGI Report Number LG647457140

Description LABORATORY GROWN DIAMOND

Shape and Cutting Style CUSHION BRILLIANT

Measurements 10.04 X 7.50 X 5.16 MM

**GRADING RESULTS** 

Carat Weight 3.08 CARATS

Color Grade

Clarity Grade VS 1

## ADDITIONAL GRADING INFORMATION

Polish **EXCELLENT** 

Symmetry **EXCELLENT** 

Fluorescence NONE

Inscription(s) (3) LG647457140

Comments: This Laboratory Grown Diamond was created by Chemical Vapor Deposition (CVD) growth

process. Type IIa

## LG647457140

Report verification at igi.org

### **PROPORTIONS**





Sample Image Used

#### **CLARITY CHARACTERISTICS**





### **KEY TO SYMBOLS**

Red symbols indicate internal characteristics. Green symbols indicate external characteristics.

### **COLOR**

| DEF                    | G H I J                        | Faint                     | Very Light           | Light    |
|------------------------|--------------------------------|---------------------------|----------------------|----------|
| <b>CLARITY</b>         | VVS <sup>1 - 2</sup>           | VS <sup>1 - 2</sup>       | SI 1-2               | 11-3     |
| Internally<br>Flawless | Very Very<br>Slightly Included | Very<br>Slightly Included | Slightly<br>Included | Included |





© IGI 2020, International Gemological Institute

FD - 10 20





August 12, 2024

IGI Report Number LG647457140

Description LABORATORY GROWN DIAMOND

Shape and Cuttin