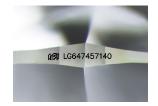

### LABORATORY GROWN DIAMOND REPORT

August 12, 2024

IGI Report Number LG647457140

Description LABORATORY GROWN DIAMOND

Shape and Cutting Style CUSHION BRILLIANT

Measurements 10.04 X 7.50 X 5.16 MM

**GRADING RESULTS** 

## ADDITIONAL GRADING INFORMATION

Polish **EXCELLENT** 

Symmetry **EXCELLENT** 

Fluorescence NONE

Inscription(s) (3) LG647457140

Comments: This Laboratory Grown Diamond was created by Chemical Vapor Deposition (CVD) growth

## LG647457140

Report verification at igi.org