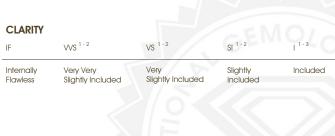

**GRADING RESULTS** 

Carat Weight 1.54 CARAT

Color Grade

Clarity Grade VS 1

#### COLOR

| D E F                  | G H I J                        | Faint                     | Very Light           | Light    |
|------------------------|--------------------------------|---------------------------|----------------------|----------|
| CLARITY                |                                |                           |                      |          |
| IF                     | VVS <sup>1 - 2</sup>           | VS <sup>1-2</sup>         | SI 1-2               | I 1-3    |
| Internally<br>Flawless | Very Very<br>Slightly Included | Very<br>Slightly Included | Slightly<br>Included | Included |