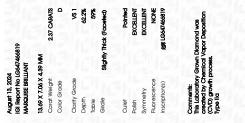

## LABORATORY GROWN DIAMOND REPORT

August 13, 2024

| IGI Report Number              | LG647466819              |  |  |  |
|--------------------------------|--------------------------|--|--|--|
| Description                    | LABORATORY GROWN DIAMOND |  |  |  |
| Shape and Cutting Style        | MARQUISE BRILLIANT       |  |  |  |
| Measurements                   | 13.69 X 7.06 X 4.39 MM   |  |  |  |
| GRADING RESULTS                |                          |  |  |  |
| Carat Weight                   | 2.37 CARATS              |  |  |  |
| Color Grade                    | D                        |  |  |  |
| Clarity Grade                  | VS 1                     |  |  |  |
| ADDITIONAL GRADING INFORMATION |                          |  |  |  |
| Polish                         | EXCELLENT                |  |  |  |
| Symmetry                       | EXCELLENT                |  |  |  |

#### LG647466819 Inscription(s) Comments: This Laboratory Grown Diamond was

NONE

created by Chemical Vapor Deposition (CVD) growth process. Type IIa

LG647466819 Report verification at igi.org

# August 13, 2024

| IGI Report Number    | LG647466819              |
|----------------------|--------------------------|
| Description          | LABORATORY GROWN DIAMOND |
| Shape and Cutting St | tyle MARQUISE BRILLIANT  |
| Measurements         | 13.69 X 7.06 X 4.39 MM   |
| GRADING RESULTS      |                          |
| Carat Weight         | 2.37 CARATS              |
| Color Grade          | D                        |
| Clarity Grade        | VS 1                     |
|                      |                          |

#### ADDITIONAL GRADING INFORMATION

| Polish                                                                          | EXCELLENT       |
|---------------------------------------------------------------------------------|-----------------|
| Symmetry                                                                        | EXCELLENT       |
| Fluorescence                                                                    | NONE            |
| Inscription(s)                                                                  | (G) LG647466819 |
| Comments: This Laboratory (<br>created by Chemical Vapo<br>process.<br>Type IIa |                 |