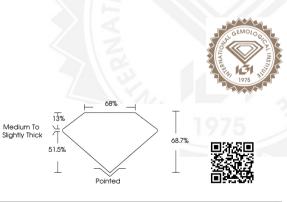

## LABORATORY GROWN DIAMOND REPORT

| August 13, 2024           |                                                                                                                                                                                                                                                                                                                                                                                                                                                                                                                                                                                                                                                                                                                                                                                                                                                                                                                                                                                                                                                                                                                                                                                                                                                                                                                                                                                                                                                                                                                                                                                                                                                                                                                                                                                                                                                                                                                                                                                                                                                                                                                                |
|---------------------------|--------------------------------------------------------------------------------------------------------------------------------------------------------------------------------------------------------------------------------------------------------------------------------------------------------------------------------------------------------------------------------------------------------------------------------------------------------------------------------------------------------------------------------------------------------------------------------------------------------------------------------------------------------------------------------------------------------------------------------------------------------------------------------------------------------------------------------------------------------------------------------------------------------------------------------------------------------------------------------------------------------------------------------------------------------------------------------------------------------------------------------------------------------------------------------------------------------------------------------------------------------------------------------------------------------------------------------------------------------------------------------------------------------------------------------------------------------------------------------------------------------------------------------------------------------------------------------------------------------------------------------------------------------------------------------------------------------------------------------------------------------------------------------------------------------------------------------------------------------------------------------------------------------------------------------------------------------------------------------------------------------------------------------------------------------------------------------------------------------------------------------|
| IGI Report Number         | LG647466909                                                                                                                                                                                                                                                                                                                                                                                                                                                                                                                                                                                                                                                                                                                                                                                                                                                                                                                                                                                                                                                                                                                                                                                                                                                                                                                                                                                                                                                                                                                                                                                                                                                                                                                                                                                                                                                                                                                                                                                                                                                                                                                    |
| Description               | LABORATORY GROWN DIAMOND                                                                                                                                                                                                                                                                                                                                                                                                                                                                                                                                                                                                                                                                                                                                                                                                                                                                                                                                                                                                                                                                                                                                                                                                                                                                                                                                                                                                                                                                                                                                                                                                                                                                                                                                                                                                                                                                                                                                                                                                                                                                                                       |
| Shape and Cutting Style   | CUT CORNERED RECTANGULAR MODIFIED<br>BRILLIANT                                                                                                                                                                                                                                                                                                                                                                                                                                                                                                                                                                                                                                                                                                                                                                                                                                                                                                                                                                                                                                                                                                                                                                                                                                                                                                                                                                                                                                                                                                                                                                                                                                                                                                                                                                                                                                                                                                                                                                                                                                                                                 |
| Measurements              | 5.98 X 4.19 X 2.88 MM                                                                                                                                                                                                                                                                                                                                                                                                                                                                                                                                                                                                                                                                                                                                                                                                                                                                                                                                                                                                                                                                                                                                                                                                                                                                                                                                                                                                                                                                                                                                                                                                                                                                                                                                                                                                                                                                                                                                                                                                                                                                                                          |
| GRADING RESULTS           |                                                                                                                                                                                                                                                                                                                                                                                                                                                                                                                                                                                                                                                                                                                                                                                                                                                                                                                                                                                                                                                                                                                                                                                                                                                                                                                                                                                                                                                                                                                                                                                                                                                                                                                                                                                                                                                                                                                                                                                                                                                                                                                                |
| Carat Weight              | 0.63 CARAT                                                                                                                                                                                                                                                                                                                                                                                                                                                                                                                                                                                                                                                                                                                                                                                                                                                                                                                                                                                                                                                                                                                                                                                                                                                                                                                                                                                                                                                                                                                                                                                                                                                                                                                                                                                                                                                                                                                                                                                                                                                                                                                     |
| Color Grade               | United the Architecture of the Providence of the |
| Clarity Grade             | VS 1                                                                                                                                                                                                                                                                                                                                                                                                                                                                                                                                                                                                                                                                                                                                                                                                                                                                                                                                                                                                                                                                                                                                                                                                                                                                                                                                                                                                                                                                                                                                                                                                                                                                                                                                                                                                                                                                                                                                                                                                                                                                                                                           |
| ADDITIONAL GRADING IN     | FORMATION                                                                                                                                                                                                                                                                                                                                                                                                                                                                                                                                                                                                                                                                                                                                                                                                                                                                                                                                                                                                                                                                                                                                                                                                                                                                                                                                                                                                                                                                                                                                                                                                                                                                                                                                                                                                                                                                                                                                                                                                                                                                                                                      |
| Polish                    | EXCELLENT                                                                                                                                                                                                                                                                                                                                                                                                                                                                                                                                                                                                                                                                                                                                                                                                                                                                                                                                                                                                                                                                                                                                                                                                                                                                                                                                                                                                                                                                                                                                                                                                                                                                                                                                                                                                                                                                                                                                                                                                                                                                                                                      |
| Symmetry                  | EXCELLENT                                                                                                                                                                                                                                                                                                                                                                                                                                                                                                                                                                                                                                                                                                                                                                                                                                                                                                                                                                                                                                                                                                                                                                                                                                                                                                                                                                                                                                                                                                                                                                                                                                                                                                                                                                                                                                                                                                                                                                                                                                                                                                                      |
| Fluorescence              | NONE                                                                                                                                                                                                                                                                                                                                                                                                                                                                                                                                                                                                                                                                                                                                                                                                                                                                                                                                                                                                                                                                                                                                                                                                                                                                                                                                                                                                                                                                                                                                                                                                                                                                                                                                                                                                                                                                                                                                                                                                                                                                                                                           |
| Inscription(s)            | 低1LG647466909                                                                                                                                                                                                                                                                                                                                                                                                                                                                                                                                                                                                                                                                                                                                                                                                                                                                                                                                                                                                                                                                                                                                                                                                                                                                                                                                                                                                                                                                                                                                                                                                                                                                                                                                                                                                                                                                                                                                                                                                                                                                                                                  |
| Comments: This Laboratory | Grown Diamond was created by                                                                                                                                                                                                                                                                                                                                                                                                                                                                                                                                                                                                                                                                                                                                                                                                                                                                                                                                                                                                                                                                                                                                                                                                                                                                                                                                                                                                                                                                                                                                                                                                                                                                                                                                                                                                                                                                                                                                                                                                                                                                                                   |

| IGI Report Number               | LG04/400909    |  |
|---------------------------------|----------------|--|
| CUT CORNERED RECTANGULAR        |                |  |
| MODIFIED BRILLIANT              |                |  |
| LABORATORY GRO                  | WN DIAMOND     |  |
| 5.98 X 4.19 X 2.88 MM           |                |  |
| Carat Weight                    | 0.63 CARAT     |  |
| Color Grade                     | E              |  |
| Clarity Grade                   | VS 1           |  |
| Polish                          | EXCELLENT      |  |
| Symmetry                        | EXCELLENT      |  |
| Fluorescence                    | NONE           |  |
| Inscription(s)                  | GI LG647466909 |  |
| Comments: This Laboratory Grown |                |  |
| Diamond was created by          |                |  |
| Chemical Vapor Deposition (CVD) |                |  |
| growth process. Type IIa        |                |  |
|                                 |                |  |