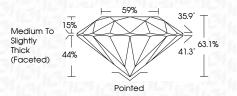

| Faint                     | Very Light           | Light    |
|------------------------|--------------------------------|---------------------------|----------------------|----------|
| <b>CLARITY</b>         | WS <sup>1 - 2</sup>            | VS <sup>1-2</sup>         | SI <sup>1-2</sup>    | 11-3     |
| Internally<br>Flawless | Very Very<br>Slightly Included | Very<br>Slightly Included | Slightly<br>Included | Included |



© IGI 2020, International Gemological Institute

FD - 10 20





August 13, 2024

IGI Report Number LG647466985

Description LABORATORY GROWN DIAMOND

Measurements 8.55 - 8.56 X 5.40 MM

ROUND BRILLIANT

**GRADING RESULTS** 

Shape and Cutting Style

Carat Weight 2.45 CARATS

Color Grade

Clarity Grade

Clarity Grade V\$ 2

Cut Grade EXCELLENT



#### ADDITIONAL GRADING INFORMATION

Polish **EXCELLENT** 

Symmetry **EXCELLENT** 

Fluorescence NONE Inscription(s)

Comments: This Laboratory Grown Diamond was created by Chemical Vapor Deposition (CVD) growth process.

Type IIa