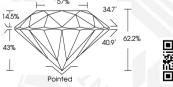

|

### ADDITIONAL GRADING INFORMATION

| Polish         | EXCELLENT       |
|----------------|-----------------|
| Symmetry       | EXCELLENT       |
| Fluorescence   | NONE            |
| Inscription(s) | 131 LG647467666 |

Comments: HEARTS & ARROWS This Laboratory Grown Diamond was created by Chemical Vapor Deposition (CVD) growth process. Type IIa

## ELECTRONIC COPY

Medium

(Faceted)

43%

### LG647467666



**HEARTS & ARROWS** 





THIS DOCUMENT WAS PRODUCED WITH THE FOLLOWING SECURITY MEASURES: SPECIAL DOCUMENT PAPER, INK SCREENS, WATERMARK BACKGROLIND DESIGNS. HOLOGRAM AND OTHER SECURITY FEATURES NOT LISTED AND DO EXCEED DOCUMENT SECURITY INDUSTRY GUIDELINES.

For terms & conditions and to verify this report, please visit www.igi.org



#### August 13, 2024

Polish

| IGI Report Number LG647467666<br>ROUND BRILLIANT<br>LABORATORY GROWN DIAMOND<br>5.15 - 5.18 X 3.21 MM |                                                                        |
|-------------------------------------------------------------------------------------------------------|------------------------------------------------------------------------|
| Carat Weight<br>Color Grade<br>Clarity Grade<br>Cut Grade<br>Polish<br>Symmetry<br>Fluorescence