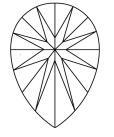

# **ELECTRONIC COPY**

### LABORATORY GROWN DIAMOND REPORT

August 13, 2024

IGI Report Number LG647468603

Description LABORATORY GROWN DIAMOND

Shape and Cutting Style PEAR BRILLIANT

Measurements 9.55 X 6.08 X 3.82 MM

**GRADING RESULTS** 

Carat Weight 1.34 CARAT

Color Grade

G

Clarity Grade VS 1

## ADDITIONAL GRADING INFORMATION

Polish **EXCELLENT** 

Symmetry **EXCELLENT** 

Fluorescence NONE

Inscription(s) (G) LG647468603

Comments: This Laboratory Grown Diamond was created by Chemical Vapor Deposition (CVD) growth

process. Type IIa

# LG647468603

Report verification at igi.org

### **PROPORTIONS**





Sample Image Used

#### **CLARITY CHARACTERISTICS**





### **KEY TO SYMBOLS**

Red symbols indicate internal characteristics. Green symbols indicate external characteristics.

### **COLOR**

| DEF                    | G H I J                        | Faint                     | Very Light           | Light    |
|------------------------|--------------------------------|---------------------------|----------------------|----------|
| <b>CLARITY</b>         | VVS <sup>1 - 2</sup>           | VS <sup>1 - 2</sup>       | SI 1-2               | 11-3     |
| Internally<br>Flawless | Very Very<br>Slightly Included | Very<br>Slightly Included | Slightly<br>Included | Included |





© IGI 2020, International Gemological Institute

FD - 10 20





August 13, 2024

IGI Report Number LG647468603

Description LABORATORY GROWN DIAMOND

Shape and Cutting