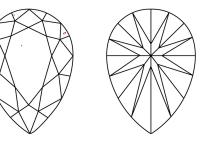

---------|-----------------------|-----------------------------|--------------------------------------------------------------|-----------|-------|-------|---------------------------------------|---------|-----------|-----------|--------------|-----------------|---------------------------------------------------------------------------------------------------------|--|
| August 14, 2024<br>1G1 Report No LG647468975<br>PEAR BRILLANT | 9.27 X 5.65 X 3.54 MM | Carat Weight<br>Color Grade | Clarity Grade                                                | Cut Grade | Depth | Table | Girdle                                | Culet   | Polish    | Symmetry  | Fluorescence | Inscription(s)  | Comments:<br>This Laboratory Grown<br>created by Chemical<br>(CMD) growth process<br>Type IIa           |  |



www.igi.org

#### **KEY TO SYMBOLS**

NONE

**CLARITY CHARACTERISTICS** 

Red symbols indicate internal characteristics. Green symbols indicate external characteristics.