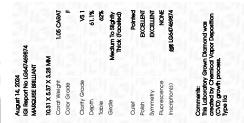

## LABORATORY GROWN DIAMOND REPORT

| August 14, 2024                |                          |  |  |  |  |
|--------------------------------|--------------------------|--|--|--|--|
| IGI Report Number              | LG647469874              |  |  |  |  |
| Description                    | LABORATORY GROWN DIAMOND |  |  |  |  |
| Shape and Cutting Style        | MARQUISE BRILLIANT       |  |  |  |  |
| Measurements                   | 10.31 X 5.37 X 3.28 MM   |  |  |  |  |
| GRADING RESULTS                |                          |  |  |  |  |
| Carat Weight                   | 1.05 CARAT               |  |  |  |  |
| Color Grade                    | F I Charles F            |  |  |  |  |
| Clarity Grade                  | VS 1                     |  |  |  |  |
| ADDITIONAL GRADING INFORMATION |                          |  |  |  |  |
| Polish                         | EXCELLENT                |  |  |  |  |
| Symmetry                       | EXCELLENT                |  |  |  |  |
| Fluorescence                   | NONE                     |  |  |  |  |

LG647469874

1.05 CARAT

F

VS 1

61.1%

EXCELLENT

MARQUISE BRILLIANT

10.31 X 5.37 X 3.28 MM

LABORATORY GROWN DIAMOND

12.5%

43.5%

ADDITIONAL GRADING INFORMATION

August 14, 2024

Measurements

Carat Weight

Color Grade

Clarity Grade

Medium To Slightly

(Faceted)

Thick

GRADING RESULTS

Description

IGI Report Number

Shape and Cutting Style