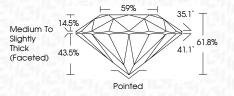

| G H I J                        | Faint                     | Very Light           | Light    |
|------------------------|--------------------------------|---------------------------|----------------------|----------|
| <b>CLARITY</b>         | VVS <sup>1 - 2</sup>           | VS <sup>1 - 2</sup>       | SI 1-2               | 11-3     |
| Internally<br>Flawless | Very Very<br>Slightly Included | Very<br>Slightly Included | Slightly<br>Included | Included |



© IGI 2020, International Gemological Institute

FD - 10 20





August 13, 2024

IGI Report Number LG647470067

Description LABORATORY GROWN DIAMOND

Shape and Cutting Style ROUND BRILLIANT Measurements 6.59 - 6.60 X 4.08 MM

**GRADING RESULTS** 

Carat Weight 1.10 CARAT

E

IDEAL

Color Grade Clarity Grade VS 2

Cut Grade



#### ADDITIONAL GRADING INFORMATION

**EXCELLENT** Polish

**EXCELLENT** Symmetry NONE Fluorescence

(国) LG647470067 Inscription(s) Comments: This Laboratory Grown Diamond was

created by Chemical Vapor Deposition (CVD) growth process.

Type IIa