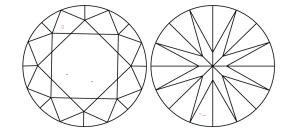

# **ELECTRONIC COPY**

## LABORATORY GROWN DIAMOND REPORT

August 14, 2024

IGI Report Number LG647472848

Description LABORATORY GROWN DIAMOND

Shape and Cutting Style ROUND BRILLIANT

Measurements 8.05 - 8.09 X 5.02 MM

**GRADING RESULTS** 

Carat Weight 2.01 CARATS

Color Grade

Clarity Grade V\$ 2

Cut Grade IDEAL

## ADDITIONAL GRADING INFORMATION

Polish EXCELLENT

Symmetry **EXCELLENT** 

Fluorescence NONE

Inscription(s) 1/3/1 LG647472848

Comments: This Laboratory Grown Diamond was created by Chemical Vapor Deposition (CVD) growth

process. Type IIa

## LG647472848

Report verification at igi.org

## **PROPORTIONS**





Sample Image Used

#### **CLARITY CHARACTERISTICS**



## **KEY TO SYMBOLS**

Red symbols indicate internal characteristics. Green symbols indicate external characteristics.

## **COLOR**

| DEF                    | G H I J                        | Faint                     | Very Light           | Light    |
|------------------------|--------------------------------|---------------------------|----------------------|----------|
| <b>CLARITY</b>         | VVS <sup>1 - 2</sup>           | VS <sup>1 - 2</sup>       | SI 1-2               | 11-3     |
| Internally<br>Flawless | Very Very<br>Slightly Included | Very<br>Slightly Included | Slightly<br>Included | Included |



© IGI 2020, International Gemological Institute

FD - 10 20





August 14, 2024

IGI Report Number LG647472848

Description LABORATORY GROWN DIAMOND

Measurements 8.05 - 8.