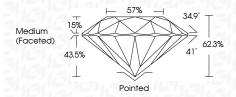

| G H I J                        | Faint                     | Very Light           | Light    |
|------------------------|--------------------------------|---------------------------|----------------------|----------|
| <b>CLARITY</b>         | VVS <sup>1 - 2</sup>           | VS <sup>1 - 2</sup>       | SI 1-2               | 11-3     |
| Internally<br>Flawless | Very Very<br>Slightly Included | Very<br>Slightly Included | Slightly<br>Included | Included |



© IGI 2020, International Gemological Institute

FD - 10 20





August 14, 2024

IGI Report Number LG647472848

Description LABORATORY GROWN DIAMOND

Measurements 8.05 - 8.09 X 5.02 MM

**GRADING RESULTS** 

Shape and Cutting Style

Carat Weight 2.01 CARATS

ROUND BRILLIANT

Color Grade F
Clarity Grade V\$ 2

Cut Grade IDEAL



#### ADDITIONAL GRADING INFORMATION

Polish EXCELLENT
Symmetry EXCELLENT

Fluorescence NONE

Inscription(s) IGN LG647472848

Comments: This Laboratory Grown Diamond was created by Chemical Vapor Deposition (CVD) growth process.

Type IIa