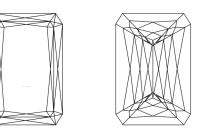

|                                       |  |  |  |
| Carat Weight                   | 1.13 CARAT                            |  |  |  |
| Color Grade                    | E                                     |  |  |  |
| Clarity Grade                  | VVS 2                                 |  |  |  |
| ADDITIONAL GRADING INFORMATION |                                       |  |  |  |
| Polish                         | EXCELLENT                             |  |  |  |
| Symmetry                       | EXCELLENT                             |  |  |  |

Inscription(s) 131 LG647474637 Comments: This Laboratory Grown Diamond was created by Chemical Vapor Deposition (CVD) growth process. . Type Ila

## LG647474637 Report verification at igi.org

### PROPORTIONS



# **CLARITY CHARACTERISTICS**



### **KEY TO SYMBOLS**

NONE

Red symbols indicate internal characteristics. Green symbols indicate external characteristics.



Sample Image Used

# COLOR

| DE                     | F   | GHIJ                           | Faint