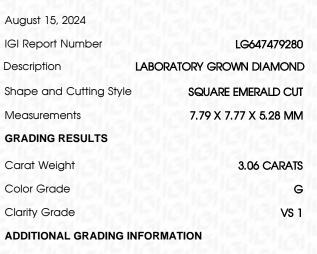

# August 15, 2024 IGI Report Number

| IGI Report Number       | LG647479280             |
|-------------------------|-------------------------|
| Description L           | ABORATORY GROWN DIAMOND |
| Shape and Cutting Style | SQUARE EMERALD CUT      |
| Measurements            | 7.79 X 7.77 X 5.28 MM   |
| GRADING RESULTS         |                         |
| Carat Weight            | 3.06 CARATS             |
| Color Grade             | G                       |
| Clarity Grade           | VS 1                    |
|                         |                         |