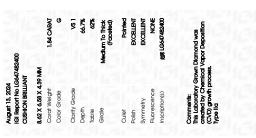

### LABORATORY GROWN DIAMOND REPORT

August 13, 2024

IGI Report Number LG647482400

Description LABORATORY GROWN DIAMOND

Shape and Cutting Style CUSHION BRILLIANT

Measurements 8.62 X 6.58 X 4.39 MM

**GRADING RESULTS** 

Carat Weight 1.84 CARAT

Color Grade

G

Clarity Grade VS 1

## ADDITIONAL GRADING INFORMATION

Polish **EXCELLENT** 

Symmetry **EXCELLENT** 

Fluorescence NONE

Inscription(s) (3) LG647482400

Comments: This Laboratory Grown Diamond was created by Chemical Vapor Deposition (CVD) growth

process. Type IIa