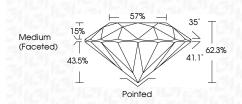

# PROPORTIONS

| August 7, 2024                 |                          |  |  |  |
|--------------------------------|--------------------------|--|--|--|
| IGI Report Number              | LG647491268              |  |  |  |
| Description                    | LABORATORY GROWN DIAMOND |  |  |  |
| Shape and Cutting Style        | ROUND BRILLIANT          |  |  |  |
| Measurements                   | 6.39 - 6.42 X 3.99 MM    |  |  |  |
| GRADING RESULTS                |                          |  |  |  |
| Carat Weight                   | 1.01 CARAT               |  |  |  |
| Color Grade                    | D                        |  |  |  |
| Clarity Grade                  | VVS 1                    |  |  |  |
| Cut Grade                      | IDEAL                    |  |  |  |
| ADDITIONAL GRADING INFORMATION |                          |  |  |  |

# August 7, 2024

| / tugust / , 2024 |                          |
|-------------------|--------------------------|
| IGI Report Number | LG647491268              |
| Description       | LABORATORY GROWN DIAMOND |
| Shape and Cutting | Style ROUND BRILLIANT    |
| Measurements      | 6.39 - 6.42 X 3.99 MM    |
| GRADING RESULT    | S                        |
| Carat Weight      | 1.01 CARAT               |
| Color Grade       | D                        |
| Clarity Grade     | VVS 1                    |
| Cut Grade         | IDEAL                    |
|                   |                          |