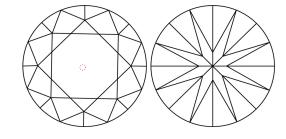

# **ELECTRONIC COPY**

## LABORATORY GROWN DIAMOND REPORT

August 7, 2024

IGI Report Number LG647492486

Description LABORATORY GROWN DIAMOND

Shape and Cutting Style ROUND BRILLIANT

Measurements 8.15 - 8.18 X 4.92 MM

**GRADING RESULTS** 

Carat Weight 2.01 CARATS

Color Grade

Ε

Clarity Grade VS 1

Cut Grade IDEAL

## ADDITIONAL GRADING INFORMATION

Polish **EXCELLENT** 

Symmetry **EXCELLENT** 

Fluorescence NONE

Inscription(s) 1/3/1 LG647492486

Comments: This Laboratory Grown Diamond was created by Chemical Vapor Deposition (CVD) growth process.

Type IIa

## LG647492486

Report verification at igi.org

## PROPORTIONS





Sample Image Used

#### **CLARITY CHARACTERISTICS**



## **KEY TO SYMBOLS**

Red symbols indicate internal characteristics. Green symbols indicate external characteristics.

## **COLOR**

| DEF                    | G H I J                        | Faint                     | Very Light           | Light    |
|------------------------|--------------------------------|---------------------------|----------------------|----------|
| <b>CLARITY</b>         | VVS <sup>1 - 2</sup>           | VS <sup>1 - 2</sup>       | SI 1-2               | 11-3     |
| Internally<br>Flawless | Very Very<br>Slightly Included | Very<br>Slightly Included | Slightly<br>Included | Included |



© IGI 2020, International Gemological Institute

FD - 10 20





August 7, 2024

IGI Report Number LG647492486

Description LABORATORY GROWN DIAMOND

Shape and Cutting Style