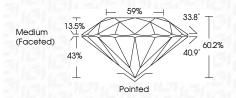

| G H I J                        | Faint                     | Very Light           | Light    |
|------------------------|--------------------------------|---------------------------|----------------------|----------|
| <b>CLARITY</b>         | VVS <sup>1 - 2</sup>           | VS <sup>1 - 2</sup>       | SI 1-2               | 11-3     |
| Internally<br>Flawless | Very Very<br>Slightly Included | Very<br>Slightly Included | Slightly<br>Included | Included |



© IGI 2020, International Gemological Institute

FD - 10 20





August 7, 2024

IGI Report Number LG647492486

Description LABORATORY GROWN DIAMOND

Shape and Cutting Style ROUND BRILLIANT

Measurements 8.15 - 8.18 X 4.92 MM

GRADING RESULTS

Carat Weight 2.01 CARATS

Color Grade E
Clarity Grade VS 1

Cut Grade IDEAL



#### ADDITIONAL GRADING INFORMATION

Polish EXCELLENT
Symmetry EXCELLENT

Fluorescence NONE

Inscription(s)

(G) LG647492486

Comments: This Laboratory Grown Diamond was

created by Chemical Vapor Deposition (CVD) growth process.

Type IIa