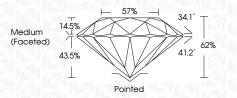

| G H I J                        | Faint                     | Very Light           | Light    |
|------------------------|--------------------------------|---------------------------|----------------------|----------|
| <b>CLARITY</b>         | VVS <sup>1 - 2</sup>           | VS <sup>1 - 2</sup>       | SI 1-2               | 11-3     |
| Internally<br>Flawless | Very Very<br>Slightly Included | Very<br>Slightly Included | Slightly<br>Included | Included |



© IGI 2020, International Gemological Institute

FD - 10 20





August 8, 2024

IGI Report Number LG647492868

Description LABORATORY GROWN DIAMOND

ROUND BRILLIANT

Measurements 8.06 - 8.08 X 5.01 MM

**GRADING RESULTS** 

Shape and Cutting Style

Carat Weight 2.01 CARATS

Color Grade Clarity Grade VVS 2

Cut Grade IDEAL



#### ADDITIONAL GRADING INFORMATION

**EXCELLENT** Polish **EXCELLENT** Symmetry

NONE Fluorescence

(159) LG647492868 Comments: This Laboratory Grown Diamond was created by Chemical Vapor Deposition (CVD) growth

process. Type IIa

Inscription(s)