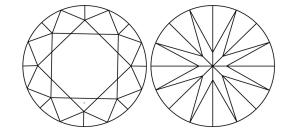

# **ELECTRONIC COPY**

### LABORATORY GROWN DIAMOND REPORT

August 8, 2024

IGI Report Number LG647492868

Description LABORATORY GROWN DIAMOND

Shape and Cutting Style ROUND BRILLIANT

Measurements 8.06 - 8.08 X 5.01 MM

**GRADING RESULTS** 

Carat Weight 2.01 CARATS

Color Grade

Clarity Grade VVS 2

Cut Grade **IDEAL** 

### ADDITIONAL GRADING INFORMATION

**EXCELLENT** Polish

Symmetry **EXCELLENT** 

NONE Fluorescence

1/到 LG647492868 Inscription(s)

Comments: This Laboratory Grown Diamond was created by Chemical Vapor Deposition (CVD) growth

process. Type IIa

# LG647492868

Report verification at igi.org

### **PROPORTIONS**





Sample Image Used

#### **CLARITY CHARACTERISTICS**



### **KEY TO SYMBOLS**

Red symbols indicate internal characteristics. Green symbols indicate external characteristics.

## **COLOR**

| DEF                    | G H I J                        | Faint                     | Very Light           | Light    |
|------------------------|--------------------------------|---------------------------|----------------------|----------|
| <b>CLARITY</b>         | VVS <sup>1 - 2</sup>           | VS <sup>1 - 2</sup>       | SI 1-2               | 11-3     |
| Internally<br>Flawless | Very Very<br>Slightly Included | Very<br>Slightly Included | Slightly<br>Included | Included |



© IGI 2020, International Gemological Institute

FD - 10 20





August 8, 2024

IGI Report Number LG647492868

Description LABORATORY GROWN DIAMOND

ROUND BRILLIANT

Measu