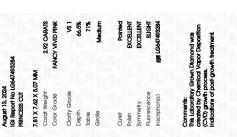

### LABORATORY GROWN DIAMOND REPORT

August 13, 2024

IGI Report Number LG647493284

Description LABORATORY GROWN DIAMOND

Shape and Cutting Style PRINCESS CUT

Measurements 7.81 X 7.62 X 5.07 MM

**GRADING RESULTS** 

Carat Weight 2.92 CARATS

Color Grade FANCY VIVID PINK

Clarity Grade VS 1

## ADDITIONAL GRADING INFORMATION

Polish **EXCELLENT** 

Symmetry **EXCELLENT** 

Fluorescence SLIGHT

Inscription(s) (3) LG647493284

Comments: This Laboratory Grown Diamond was created by Chemical Vapor Deposition (CVD) growth

process.

Indications of post-growth treatment.