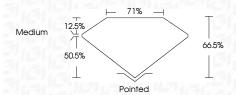

| very Light | Ligni    |
|------------------------|--------------------------------|---------------------------|------------|----------|
| CI ADITY               |                                |                           |            |          |
| CLARITY<br>F           | VVS <sup>1 - 2</sup>           | VS <sup>1-2</sup>         | SI 1-2     | I 1-3    |
| Internally<br>Flawless | Very Very<br>Slightly Included | Very<br>Slightly Included | Slightly   | Included |



© IGI 2020, International Gemological Institute

FD - 10 20





August 13, 2024

IGI Report Number LG647493284

Description LABORATORY GROWN DIAMOND

Shape and Cutting Style PRINCESS CUT

Measurements 7.81 X 7.62 X 5.07 MM

**GRADING RESULTS** 

Carat Weight 2.92 CARATS

Color Grade FANCY VIVID PINK
Clarity Grade V\$ 1



#### ADDITIONAL GRADING INFORMATION

Polish EXCELLENT
Symmetry EXCELLENT

Fluorescence SLIGHT

Inscription(s)

Comments: This Laboratory Grown Diamond was created by Chemical Vapor Deposition (CVD) growth

process.

Indications of post-growth treatment.