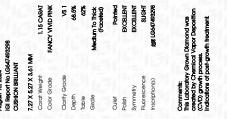

## August 10, 2024

| IGI Report Number   | LG647493298              |  |  |
|---------------------|--------------------------|--|--|
| Description         | LABORATORY GROWN DIAMOND |  |  |
| Shape and Cutting S | Style CUSHION BRILLIANT  |  |  |
| Measurements        | 7.27 X 5.27 X 3.61 MM    |  |  |
| GRADING RESULTS     |                          |  |  |
| Carat Weight        | 1.15 CARAT               |  |  |
| Color Grade         | FANCY VIVID PINK         |  |  |
| Clarity Grade       | VS 1                     |  |  |
|                     |                          |  |  |

#### ADDITIONAL GRADING INFORMATION

| Polish                                                                                            | EXCELLENT                  |
|---------------------------------------------------------------------------------------------------|----------------------------|
| Symmetry                                                                                          | EXCELLENT                  |
| Fluorescence                                                                                      | SLIGHT                     |
| Inscription(s)                                                                                    | 1671 LG647493298           |
| Comments: This Laboratory<br>created by Chemical Vapo<br>process.<br>Indications of post-growth t | or Deposition (CVD) growth |

Comments: This Laboratory Grown Diamond was created by Chemical Vapor Deposition (CVD) growth process. Indications of post-growth treatment.