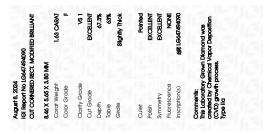

#### LABORATORY GROWN DIAMOND REPORT

| August 8, 2024                 |                                                |  |  |  |
|--------------------------------|------------------------------------------------|--|--|--|
| IGI Report Number              | LG647494090                                    |  |  |  |
| Description                    | LABORATORY GROWN DIAMOND                       |  |  |  |
| Shape and Cutting Style        | CUT CORNERED RECTANGULAR<br>MODIFIED BRILLIANT |  |  |  |
| Measurements                   | 8.46 X 5.65 X 3.80 MM                          |  |  |  |
| GRADING RESULTS                |                                                |  |  |  |
| Carat Weight                   | 1.63 CARAT                                     |  |  |  |
| Color Grade                    |                                                |  |  |  |
| Clarity Grade                  | VS 1                                           |  |  |  |
| Cut Grade                      | EXCELLENT                                      |  |  |  |
| ADDITIONAL GRADING INFORMATION |                                                |  |  |  |
| Polish                         | EXCELLENT                                      |  |  |  |
| Symmetry                       | EXCELLENT                                      |  |  |  |
| Fluorescence                   | NONE                                           |  |  |  |
| Inscription(s)                 | 131 LG647494090                                |  |  |  |

Comments: This Laboratory Grown Diamond was created by Chemical Vapor Deposition (CVD) growth process. Type IIa

# August 8, 2024

| IGI Report Number    | LG647494090                                            |
|----------------------|--------------------------------------------------------|
| Description          | LABORATORY GROWN DIAMOND                               |
| Shape and Cutting St | tyle CUT CORNERED<br>RECTANGULAR MODIFIED<br>BRILLIANT |
| Measurements         | 8.46 X 5.65 X 3.80 MM                                  |
| GRADING RESULTS      |                                                        |
| Carat Weight         | 1.63 CARAT                                             |
| Color Grade          | ICI. STOLE                                             |
| Clarity Grade        | VS 1                                                   |
| Cut Grade            | EXCELLENT                                              |
|                      |                                                        |

#### ADDITIONAL GRADING INFORMATION

| Polish                                                                           | EXCELLENT       |
|----------------------------------------------------------------------------------|-----------------|
| Symmetry                                                                         | EXCELLENT       |
| Fluorescence                                                                     | NONE            |
| Inscription(s)                                                                   | (G) LG647494090 |
| Comments: This Laboratory G<br>created by Chemical Vapor<br>process.<br>Type IIa |                 |