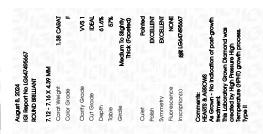

### LABORATORY GROWN DIAMOND REPORT

August 8, 2024

IGI Report Number LG647495667

Description LABORATORY GROWN DIAMOND

Shape and Cutting Style ROUND BRILLIANT

7.12 - 7.16 X 4.39 MM Measurements

**GRADING RESULTS** 

Carat Weight 1.38 CARAT

Color Grade

Clarity Grade VVS 1

Cut Grade **IDEAL** 

### ADDITIONAL GRADING INFORMATION

**EXCELLENT** Polish

Symmetry **EXCELLENT** 

NONE Fluorescence

Inscription(s) 1/3/1 LG647495667

Comments: HEARTS & ARROWS

As Grown - No indication of post-growth treatment. This Laboratory Grown Diamond was created by High Pressure High Temperature (HPHT) growth process.

Type II