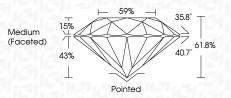

| G H I J                        | Faint                     | Very Light           | Light    |
|------------------------|--------------------------------|---------------------------|----------------------|----------|
| <b>CLARITY</b>         | VVS <sup>1 - 2</sup>           | VS <sup>1 - 2</sup>       | SI 1-2               | 11-3     |
| Internally<br>Flawless | Very Very<br>Slightly Included | Very<br>Slightly Included | Slightly<br>Included | Included |



© IGI 2020, International Gemological Institute

FD - 10 20





August 8, 2024

IGI Report Number LG647495914

Description LABORATORY GROWN DIAMOND

Shape and Cutting Style ROUND BRILLIANT

Measurements 8.09 - 8.13 X 5.01 MM

GRADING RESULTS

Carat Weight 2.06 CARATS

IDEAL

Color Grade D
Clarity Grade VS 2

Cut Grade



#### ADDITIONAL GRADING INFORMATION

Polish **EXCELLENT** 

Symmetry EXCELLENT Fluorescence NONE

Inscription(s) (6) LG647495914

Comments: This Laboratory Grown Diamond was created by Chemical Vapor Deposition (CVD) growth process.

Type IIa