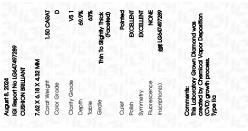

#### LABORATORY GROWN DIAMOND REPORT

| August 8, 2024                 |                          |  |  |  |
|--------------------------------|--------------------------|--|--|--|
| IGI Report Number              | LG647497289              |  |  |  |
| Description                    | LABORATORY GROWN DIAMOND |  |  |  |
| Shape and Cutting Style        | CUSHION BRILLIANT        |  |  |  |
| Measurements                   | 7.62 X 6.18 X 4.32 MM    |  |  |  |
| GRADING RESULTS                |                          |  |  |  |
| Carat Weight                   | 1.50 CARAT               |  |  |  |
| Color Grade                    | D                        |  |  |  |
| Clarity Grade                  | VS 1                     |  |  |  |
| ADDITIONAL GRADING INFORMATION |                          |  |  |  |

| Polish         | EXCELLENT       |
|----------------|-----------------|
| Symmetry       | EXCELLENT       |
| Fluorescence   | NONE            |
| Inscription(s) | 131 LG647497289 |

Comments: This Laboratory Grown Diamond was created by Chemical Vapor Deposition (CVD) growth process. Type IIa

## August 8, 2024

| , lagaon 0, 202 i       |                       |
|-------------------------|-----------------------|
| IGI Report Number       | LG647497289           |
| Description LAB         | ORATORY GROWN DIAMOND |
| Shape and Cutting Style | CUSHION BRILLIANT     |
| Measurements            | 7.62 X 6.18 X 4.32 MM |
| GRADING RESULTS         |                       |
| Carat Weight            | 1.50 CARAT            |
| Color Grade             | D                     |
| Clarity Grade           | VS 1                  |
|                         |                       |

#### ADDITIONAL GRADING INFORMATION

| Polish                                                                        | EXCELLENT        |
|-------------------------------------------------------------------------------|------------------|
| Symmetry                                                                      | EXCELLENT        |
| Fluorescence                                                                  | NONE             |
| Inscription(s)                                                                | 1671 LG647497289 |
| Comments: This Laboratory<br>created by Chemical Vapa<br>process.<br>Type IIa |                  |