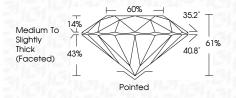

| CLARITY                |                                |                           |                      |          |
|------------------------|--------------------------------|---------------------------|----------------------|----------|
| IF                     | VVS <sup>1 - 2</sup>           | VS <sup>1-2</sup>         | SI 1-2               | I 1-3    |
| Internally<br>Flawless | Very Very<br>Slightly Included | Very<br>Slightly Included | Slightly<br>Included | Included |



© IGI 2020, International Gemological Institute

FD - 10 20





IGI Report Number LG647497294 Description LABORATORY GROWN DIAMOND

Shape and Cutting Style ROUND BRILLIANT

Measurements 7.42 - 7.50 X 4.55 MM

**GRADING RESULTS** 

Carat Weight 1.56 CARAT

Color Grade D Clarity Grade VS 1

Cut Grade IDEAL



#### ADDITIONAL GRADING INFORMATION

**EXCELLENT** Polish **EXCELLENT** Symmetry

NONE Fluorescence

(5) LG647497294

Comments: This Laboratory Grown Diamond was created by Chemical Vapor Deposition (CVD) growth

process. Type IIa

Inscription(s)