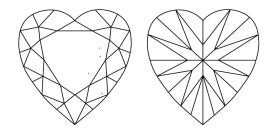

# **ELECTRONIC COPY**

### LABORATORY GROWN DIAMOND REPORT

August 8, 2024

IGI Report Number LG647499120

Description LABORATORY GROWN DIAMOND

Shape and Cutting Style HEART BRILLIANT

Measurements 7.20 X 8.03 X 4.49 MM

**GRADING RESULTS** 

Carat Weight 1.54 CARAT

Color Grade

Ε

Clarity Grade VS 1

## ADDITIONAL GRADING INFORMATION

Polish **EXCELLENT** 

Symmetry **EXCELLENT** 

Fluorescence NONE

Inscription(s) (G) LG647499120

Comments: This Laboratory Grown Diamond was created by Chemical Vapor Deposition (CVD) growth

process. Type IIa

## LG647499120

Report verification at igi.org

### **PROPORTIONS**





Sample Image Used

#### **CLARITY CHARACTERISTICS**



### **KEY TO SYMBOLS**

Red symbols indicate internal characteristics. Green symbols indicate external characteristics.

### **COLOR**

DEFGHIJ

| CLARITY                |                                |                           |                      |          |  |
|------------------------|--------------------------------|---------------------------|----------------------|----------|--|
| IF                     | VVS <sup>1 - 2</sup>           | VS <sup>1-2</sup>         | SI 1 - 2             | 1 1 - 3  |  |
| Internally<br>Flawless | Very Very<br>Slightly Included | Very<br>Slightly Included | Slightly<br>Included | Included |  |

Very Light



© IGI 2020, International Gemological Institute

FD - 10 20





August 8, 2024

IGI Report Number LG647499120

Description LABORATORY GRO