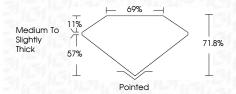

ight    |
|------------|----------------------|-------------------|------------|----------|
|            |                      |                   |            |          |
| CLARITY    |                      |                   |            |          |
| IF         | VVS <sup>1 - 2</sup> | VS <sup>1-2</sup> | SI 1 - 2   | I 1-3    |
| Internally | Very Very            | Very              | Slightly   | Included |
| Flawless   | Slightly Included    | Slightly Included | Included   |          |



© IGI 2020, International Gemological Institute





August 7, 2024

IGI Report Number LG647499192

Description LABORATORY GROWN DIAMOND

Measurements 5.36 X 5.25 X 3.77 MM

PRINCESS CUT

**GRADING RESULTS** 

Shape and Cutting Style

Carat Weight 0.93 CARAT

Color Grade E
Clarity Grade V\$ 2



#### ADDITIONAL GRADING INFORMATION

Polish EXCELLENT
Symmetry EXCELLENT

Fluorescence NONE

Inscription(s)

Comments: This Laboratory Grown Diamond was created by Chemical Vapor Deposition (CVD) growth

process. Type IIa

FD - 10 20