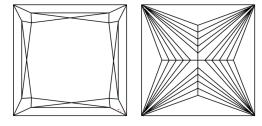

# **ELECTRONIC COPY**

### LABORATORY GROWN DIAMOND REPORT

August 7, 2024

IGI Report Number LG647499192

Description LABORATORY GROWN DIAMOND

Shape and Cutting Style PRINCESS CUT

Measurements 5.36 X 5.25 X 3.77 MM

**GRADING RESULTS** 

Carat Weight 0.93 CARAT

Color Grade

Ε

Clarity Grade V\$ 2

## ADDITIONAL GRADING INFORMATION

Polish **EXCELLENT** 

Symmetry **EXCELLENT** 

Fluorescence NONE

Inscription(s) (G647499192

Comments: This Laboratory Grown Diamond was created by Chemical Vapor Deposition (CVD) growth

process. Type IIa

## LG647499192

Report verification at igi.org

### **PROPORTIONS**





Sample Image Used

#### **CLARITY CHARACTERISTICS**



### **KEY TO SYMBOLS**

Red symbols indicate internal characteristics. Green symbols indicate external characteristics.

### COLOR

| DFF        | G H I J              | Faint             | Very Light | Light    |
|------------|----------------------|-------------------|------------|----------|
|            |                      |                   |            |          |
| CLARITY    |                      |                   |            |          |
| IF         | VVS <sup>1 - 2</sup> | VS <sup>1-2</sup> | SI 1 - 2   | I 1-3    |
| Internally | Very Very            | Very              | Slightly   | Included |
| Flawless   | Slightly Included    | Slightly Included | Included   |          |



© IGI 2020, International Gemological Institute





August 7, 2024

IGI Report Number LG