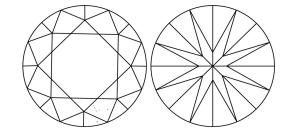

# **ELECTRONIC COPY**

## LABORATORY GROWN DIAMOND REPORT

August 15, 2024

IGI Report Number LG648407478

Description LABORATORY GROWN DIAMOND

Shape and Cutting Style ROUND BRILLIANT

Measurements 8.30 - 8.27 X 5.03 MM

**GRADING RESULTS** 

Carat Weight 2.10 CARATS

Color Grade

G

Clarity Grade VS 1

Cut Grade IDEAL

## ADDITIONAL GRADING INFORMATION

Polish EXCELLENT

Symmetry **EXCELLENT** 

Fluorescence NONE

Inscription(s) (451) LG648407478

Comments: This Laboratory Grown Diamond was created by Chemical Vapor Deposition (CVD) growth

process. Type IIa

## LG648407478

Report verification at igi.org

## **PROPORTIONS**





Sample Image Used

#### **CLARITY CHARACTERISTICS**



## **KEY TO SYMBOLS**

Red symbols indicate internal characteristics. Green symbols indicate external characteristics.

## **COLOR**

| DEF                    | G H I J                        | Faint                     | Very Light           | Light    |
|------------------------|--------------------------------|---------------------------|----------------------|----------|
| <b>CLARITY</b>         | VVS <sup>1 - 2</sup>           | VS <sup>1 - 2</sup>       | SI 1-2               | 11-3     |
| Internally<br>Flawless | Very Very<br>Slightly Included | Very<br>Slightly Included | Slightly<br>Included | Included |



© IGI 2020, International Gemological Institute

FD - 10 20





August 15, 2024

IGI Report Number LG648407478

Description LABORATORY GROWN DIAMOND

Measurements 8.30 - 8.