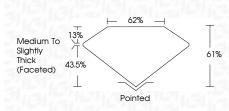

### PROPORTIONS

**CLARITY CHARACTERISTICS** 

**KEY TO SYMBOLS** 

Red symbols indicate internal characteristics. Green symbols indicate external characteristics.

1691 LG648407559 Sample Image Used

COLOR

| ) E F                  | GHIJ                           | Faint                                                                                                                                                                                                                                                                                                                                                                                                                                                                                                                                                                                                                                                                                                                                                                                                                                                                                                                                                                                                                                                                                                                                                                                                                                                                                                                                                                                                                                                                                                                                                                                                                                                                                                                                                                                                                                                                                                                                                                                                                                                                                                                          | Very Light           | Light    |
|------------------------|--------------------------------|--------------------------------------------------------------------------------------------------------------------------------------------------------------------------------------------------------------------------------------------------------------------------------------------------------------------------------------------------------------------------------------------------------------------------------------------------------------------------------------------------------------------------------------------------------------------------------------------------------------------------------------------------------------------------------------------------------------------------------------------------------------------------------------------------------------------------------------------------------------------------------------------------------------------------------------------------------------------------------------------------------------------------------------------------------------------------------------------------------------------------------------------------------------------------------------------------------------------------------------------------------------------------------------------------------------------------------------------------------------------------------------------------------------------------------------------------------------------------------------------------------------------------------------------------------------------------------------------------------------------------------------------------------------------------------------------------------------------------------------------------------------------------------------------------------------------------------------------------------------------------------------------------------------------------------------------------------------------------------------------------------------------------------------------------------------------------------------------------------------------------------|----------------------|----------|
| CLARITY                |                                |                                                                                                                                                                                                                                                                                                                                                                                                                                                                                                                                                                                                                                                                                                                                                                                                                                                                                                                                                                                                                                                                                                                                                                                                                                                                                                                                                                                                                                                                                                                                                                                                                                                                                                                                                                                                                                                                                                                                                                                                                                                                                                                                |                      |          |
| F                      | VVS <sup>1-2</sup>             | VS <sup>1-2</sup>                                                                                                                                                                                                                                                                                                                                                                                                                                                                                                                                                                                                                                                                                                                                                                                                                                                                                                                                                                                                                                                                                                                                                                                                                                                                                                                                                                                                                                                                                                                                                                                                                                                                                                                                                                                                                                                                                                                                                                                                                                                                                                              | SI <sup>1-2</sup>    | 1-3      |
| Internally<br>Flawless | Very Very<br>Slightly Included | Very<br>Slightly Included                                                                                                                                                                                                                                                                                                                                                                                                                                                                                                                                                                                                                                                                                                                                                                                                                                                                                                                                                                                                                                                                                                                                                                                                                                                                                                                                                                                                                                                                                                                                                                                                                                                                                                                                                                                                                                                                                                                                                                                                                                                                                                      | Slightly<br>Included | Included |
|                        |                                |                                                                                                                                                                                                                                                                                                                                                                                                                                                                                                                                                                                                                                                                                                                                                                                                                                                                                                                                                                                                                                                                                                                                                                                                                                                                                                                                                                                                                                                                                                                                                                                                                                                                                                                                                                                                                                                                                                                                                                                                                                                                                                                                |                      |          |
|                        |                                | Contraction of the second seco |                      |          |