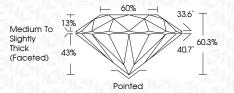

|                                |                           |                      |          |
|------------------------|--------------------------------|---------------------------|----------------------|----------|
| IF                     | VVS <sup>1 - 2</sup>           | VS <sup>1-2</sup>         | SI 1-2               | I 1-3    |
| Internally<br>Flawless | Very Very<br>Slightly Included | Very<br>Slightly Included | Slightly<br>Included | Included |



© IGI 2020, International Gemological Institute

FD - 10 20





August 15, 2024

IGI Report Number LG648408941

Description LABORATORY GROWN DIAMOND

Shape and Cutting Style ROUND BRILLIANT

Measurements 8.17 - 8.22 X 4.94 MM

**GRADING RESULTS** 

Carat Weight 2.06 CARATS

Color Grade F
Clarity Grade V\$1

Cut Grade EXCELLENT



#### ADDITIONAL GRADING INFORMATION

Polish **EXCELLENT** 

Symmetry **EXCELLENT** 

Fluorescence NONE Inscription(s) (G) LG648408941

Comments: This Laboratory Grown Diamond was created by Chemical Vapor Deposition (CVD) growth process.

Type IIa