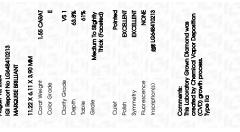

### LABORATORY GROWN DIAMOND REPORT

| August 16, 2024                |                          |  |  |
|--------------------------------|--------------------------|--|--|
| IGI Report Number              | LG648410213              |  |  |
| Description                    | LABORATORY GROWN DIAMOND |  |  |
| Shape and Cutting Style        | MARQUISE BRILLIANT       |  |  |
| Measurements                   | 11.22 X 6.11 X 3.90 MM   |  |  |
| GRADING RESULTS                |                          |  |  |
| Carat Weight                   | 1.55 CARAT               |  |  |
| Color Grade                    | E                        |  |  |
| Clarity Grade                  | VS 1                     |  |  |
| ADDITIONAL GRADING INFORMATION |                          |  |  |
| Polish                         | EXCELLENT                |  |  |
| Symmetry                       | EXCELLENT                |  |  |
| Fluorescence                   | NONE                     |  |  |

## August 16, 2024

| , lagaon 10, 202 1   |                          |
|----------------------|--------------------------|
| IGI Report Number    | LG648410213              |
| Description          | LABORATORY GROWN DIAMOND |
| Shape and Cutting St | tyle MARQUISE BRILLIANT  |
| Measurements         | 11.22 X 6.11 X 3.90 MM   |
| GRADING RESULTS      |                          |
| Carat Weight         | 1.55 CARAT               |
| Color Grade          | E.                       |
| Clarity Grade        | VS 1                     |
|                      |                          |

#### ADDITIONAL GRADING INFORMATION

| Polish                                                                        | EXCELLENT        |
|-------------------------------------------------------------------------------|------------------|
| Symmetry                                                                      | EXCELLENT        |
| Fluorescence                                                                  | NONE             |
| Inscription(s)                                                                | 1671 LG648410213 |
| Comments: This Laboratory<br>created by Chemical Vapo<br>process.<br>Type IIa |                  |