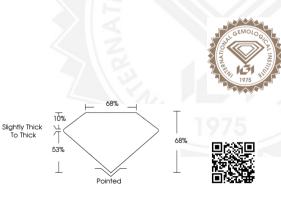

## LABORATORY GROWN DIAMOND REPORT

| August 17, 2024           |                                                                                                                                                                                                                                                                                                                                                                                                                                                                                                                                                                                                                                                                                                                                                                                                                                                                                                                                                                                                                                                                                                                                                                                                                                                                                                                                                                                                                                                                                                                                                                                                                                                                                                                                                                                                                                                                                                                                                                                                                                                                                                                                |
|---------------------------|--------------------------------------------------------------------------------------------------------------------------------------------------------------------------------------------------------------------------------------------------------------------------------------------------------------------------------------------------------------------------------------------------------------------------------------------------------------------------------------------------------------------------------------------------------------------------------------------------------------------------------------------------------------------------------------------------------------------------------------------------------------------------------------------------------------------------------------------------------------------------------------------------------------------------------------------------------------------------------------------------------------------------------------------------------------------------------------------------------------------------------------------------------------------------------------------------------------------------------------------------------------------------------------------------------------------------------------------------------------------------------------------------------------------------------------------------------------------------------------------------------------------------------------------------------------------------------------------------------------------------------------------------------------------------------------------------------------------------------------------------------------------------------------------------------------------------------------------------------------------------------------------------------------------------------------------------------------------------------------------------------------------------------------------------------------------------------------------------------------------------------|
| IGI Report Number         | LG648420764                                                                                                                                                                                                                                                                                                                                                                                                                                                                                                                                                                                                                                                                                                                                                                                                                                                                                                                                                                                                                                                                                                                                                                                                                                                                                                                                                                                                                                                                                                                                                                                                                                                                                                                                                                                                                                                                                                                                                                                                                                                                                                                    |
| Description               | LABORATORY GROWN DIAMOND                                                                                                                                                                                                                                                                                                                                                                                                                                                                                                                                                                                                                                                                                                                                                                                                                                                                                                                                                                                                                                                                                                                                                                                                                                                                                                                                                                                                                                                                                                                                                                                                                                                                                                                                                                                                                                                                                                                                                                                                                                                                                                       |
| Shape and Cutting Style   | CUT CORNERED RECTANGULAR MODIFIED<br>BRILLIANT                                                                                                                                                                                                                                                                                                                                                                                                                                                                                                                                                                                                                                                                                                                                                                                                                                                                                                                                                                                                                                                                                                                                                                                                                                                                                                                                                                                                                                                                                                                                                                                                                                                                                                                                                                                                                                                                                                                                                                                                                                                                                 |
| Measurements              | 7.00 X 4.90 X 3.33 MM                                                                                                                                                                                                                                                                                                                                                                                                                                                                                                                                                                                                                                                                                                                                                                                                                                                                                                                                                                                                                                                                                                                                                                                                                                                                                                                                                                                                                                                                                                                                                                                                                                                                                                                                                                                                                                                                                                                                                                                                                                                                                                          |
| GRADING RESULTS           |                                                                                                                                                                                                                                                                                                                                                                                                                                                                                                                                                                                                                                                                                                                                                                                                                                                                                                                                                                                                                                                                                                                                                                                                                                                                                                                                                                                                                                                                                                                                                                                                                                                                                                                                                                                                                                                                                                                                                                                                                                                                                                                                |
| Carat Weight              | 0.96 CARAT                                                                                                                                                                                                                                                                                                                                                                                                                                                                                                                                                                                                                                                                                                                                                                                                                                                                                                                                                                                                                                                                                                                                                                                                                                                                                                                                                                                                                                                                                                                                                                                                                                                                                                                                                                                                                                                                                                                                                                                                                                                                                                                     |
| Color Grade               | I CALL IN THE REAL PROPERTY OF |
| Clarity Grade             | VVS 2                                                                                                                                                                                                                                                                                                                                                                                                                                                                                                                                                                                                                                                                                                                                                                                                                                                                                                                                                                                                                                                                                                                                                                                                                                                                                                                                                                                                                                                                                                                                                                                                                                                                                                                                                                                                                                                                                                                                                                                                                                                                                                                          |
| ADDITIONAL GRADING IN     | FORMATION                                                                                                                                                                                                                                                                                                                                                                                                                                                                                                                                                                                                                                                                                                                                                                                                                                                                                                                                                                                                                                                                                                                                                                                                                                                                                                                                                                                                                                                                                                                                                                                                                                                                                                                                                                                                                                                                                                                                                                                                                                                                                                                      |
| Polish                    | EXCELLENT                                                                                                                                                                                                                                                                                                                                                                                                                                                                                                                                                                                                                                                                                                                                                                                                                                                                                                                                                                                                                                                                                                                                                                                                                                                                                                                                                                                                                                                                                                                                                                                                                                                                                                                                                                                                                                                                                                                                                                                                                                                                                                                      |
| Symmetry                  | EXCELLENT                                                                                                                                                                                                                                                                                                                                                                                                                                                                                                                                                                                                                                                                                                                                                                                                                                                                                                                                                                                                                                                                                                                                                                                                                                                                                                                                                                                                                                                                                                                                                                                                                                                                                                                                                                                                                                                                                                                                                                                                                                                                                                                      |
| Fluorescence              | NONE                                                                                                                                                                                                                                                                                                                                                                                                                                                                                                                                                                                                                                                                                                                                                                                                                                                                                                                                                                                                                                                                                                                                                                                                                                                                                                                                                                                                                                                                                                                                                                                                                                                                                                                                                                                                                                                                                                                                                                                                                                                                                                                           |
| Inscription(s)            | 1571 LG648420764                                                                                                                                                                                                                                                                                                                                                                                                                                                                                                                                                                                                                                                                                                                                                                                                                                                                                                                                                                                                                                                                                                                                                                                                                                                                                                                                                                                                                                                                                                                                                                                                                                                                                                                                                                                                                                                                                                                                                                                                                                                                                                               |
| Comments: This Laboratory | Grown Diamond was created by                                                                                                                                                                                                                                                                                                                                                                                                                                                                                                                                                                                                                                                                                                                                                                                                                                                                                                                                                                                                                                                                                                                                                                                                                                                                                                                                                                                                                                                                                                                                                                                                                                                                                                                                                                                                                                                                                                                                                                                                                                                                                                   |

| CUT CORNERED RECTANGULAR<br>MODIFIED BRILLIANT<br>ABORATORY GROWN DIAMOND |                           |  |
|---------------------------------------------------------------------------|---------------------------|--|
| 7.00 X 4.90 X 3.33 MM                                                     |                           |  |
| Carat Weight                                                              | 0.96 CARAT                |  |
| Color Grade<br>Clarity Grade                                              | E<br>VVS 2                |  |
| Polish                                                                    | EXCELLENT                 |  |
| Symmetry                                                                  | EXCELLENT                 |  |
| luorescence<br>nscription(s)                                              | NONE<br>1/571 LG648420764 |  |
| Comments: This Laboratory Grown                                           |                           |  |
| Diamond was cre<br>Chemical Vapor [<br>arowth process, Tv                 | Deposition (CVD)          |  |