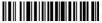

LABORATORY GROWN DIAMOND

ROUND BRILLIANT

Measurements

5,76 - 5,79 X 3,46 MM

**GRADING RESULTS** 

Carat Weight 0.70 CARAT

Color Grade

Clarity Grade VS 2

Cut Grade EXCELLENT

## ADDITIONAL GRADING INFORMATION

Polish EXCELLENT
Symmetry EXCELLENT

Fluorescence NONE

Inscription(s) 1/3/1 LG648426131

Comments: As Grown - No indication of post-growth treatment.
This Laboratory Grown Diamond was created by High Pressure High

Temperature (HPHT) growth process.

Type II