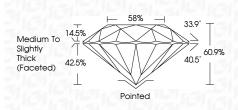

# 58%

PROPORTIONS

LG648433567

2.08 CARATS

Е

VVS 2

IDEAL

EXCELLENT

EXCELLENT

1/G1 LG648433567

NONE

ROUND BRILLIANT

8.18 - 8.24 X 5.00 MM

LABORATORY GROWN DIAMOND

LG648433567

Report verification at igi.org

# 

| August 22, 2024      |                          |
|----------------------|--------------------------|
| IGI Report Number    | LG648433567              |
| Description          | LABORATORY GROWN DIAMOND |
| Shape and Cutting St | tyle ROUND BRILLIANT     |
| Measurements         | 8.18 - 8.24 X 5.00 MM    |
| GRADING RESULTS      |                          |
| Carat Weight         | 2.08 CARATS              |
| Color Grade          | E                        |
| Clarity Grade        | VVS 2                    |
| Cut Grade            | IDEAL                    |
|                      |                          |