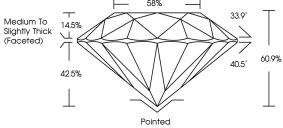

# 58%

PROPORTIONS

LG648433567

2.08 CARATS

Е

VVS 2

IDEAL

EXCELLENT

EXCELLENT

1/G1 LG648433567

NONE

ROUND BRILLIANT

8.18 - 8.24 X 5.00 MM

LABORATORY GROWN DIAMOND

LG648433567

Report verification at igi.org

# 

| August 22, 2024      |                          |
|----------------------|--------------------------|
| IGI Report Number    | LG648433567              |
| Description          | LABORATORY GROWN DIAMOND |
| Shape and Cutting St | tyle ROUND BRILLIANT     |
| Measurements         | 8.18 - 8.24 X 5.00 MM    |
| GRADING RESULTS      |                          |
| Carat Weight         | 2.08 CARATS              |
| Color Grade          | E                        |
| Clarity Grade        | VVS 2                    |
| Cut Grade            | IDEAL                    |
|                      |                          |