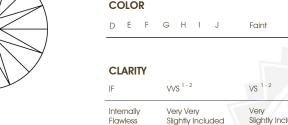

## **CLARITY CHARACTERISTICS**

### **KEY TO SYMBOLS**

Green symbols indicate external characteristics.

Red symbols indicate internal characteristics.

COLOR

# Very Light

SI 1-2

Slightly Included Slightly Included

THIS DOCUMENT WAS PRODUCED WITH THE FOLLOWING SECURITY MEASURES: SPECIAL DOCUMENT PAPER, INK SCREENS, WATERMARK BACKGROUND DESIGNS, HOLOGRAM AND OTHER SECURITY FEATURES NOT LISTED AND DO EXCEED DOCUMENT SECURITY INDUSTRY GUIDELINES.