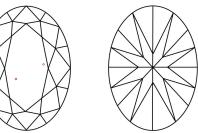

# PROPORTIONS

## **KEY TO SYMBOLS**

Red symbols indicate internal characteristics. Green symbols indicate external characteristics.

Sample Image Used