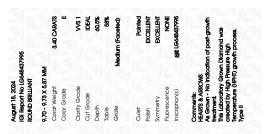

### LABORATORY GROWN DIAMOND REPORT

August 18, 2024

IGI Report Number LG648437995

Description LABORATORY GROWN DIAMOND

Shape and Cutting Style ROUND BRILLIANT

9.70 - 9.73 X 5.87 MM Measurements

**GRADING RESULTS** 

Carat Weight 3.40 CARATS

Color Grade

Ε

Clarity Grade VVS 1

Cut Grade **IDEAL** 

### ADDITIONAL GRADING INFORMATION

**EXCELLENT** Polish

Symmetry **EXCELLENT** 

NONE Fluorescence

1/到 LG648437995 Inscription(s)

Comments: HEARTS & ARROWS

As Grown - No indication of post-growth treatment. This Laboratory Grown Diamond was created by High Pressure High Temperature (HPHT) growth process. Type II