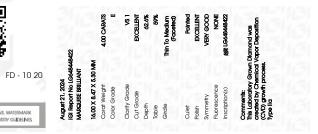

Very Very

Slightly Included

© IGI 2020, International Gemological Institute

| GRADING RESULTS |             |
|-----------------|-------------|
| Carat Weight    | 4.00 CARATS |
| Color Grade     | E           |
| Clarity Grade   | VS 1        |
| Cut Grade       | EXCELLENT   |

#### ADDITIONAL GRADING INFORMATION

| Polish                                                                                                                   | EXCELLENT       |
|--------------------------------------------------------------------------------------------------------------------------|-----------------|
| Symmetry                                                                                                                 | VERY GOOD       |
| Fluorescence                                                                                                             | NONE            |
| Inscription(s)                                                                                                           | (G) LG648448422 |
| Comments: This Laboratory Grown Diamond was<br>created by Chemical Vapor Deposition (CVD) growth<br>process.<br>Type IIa |                 |