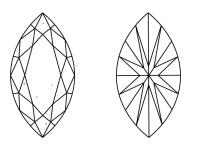

### PROPORTIONS

**CLARITY CHARACTERISTICS** 

#### **KEY TO SYMBOLS**

Red symbols indicate internal characteristics. Green symbols indicate external characteristics.

Sample Image Used

Faint

VS <sup>1-2</sup>

Verv

Slightly Included

THIS DOCUMENT WAS PRODUCED WITH THE FOLLOWING SECURITY MEASURES: SPECIAL DOCUMENT PAPER, INK SCREINS, WATERMARK BACKGROUND DESIGNS, HOLOGRAM AND OTHER SECURITY FEATURES NOT LISTED AND DO EXCEED DOCUMENT SECURITY INDUSTRY GUIDELINES.