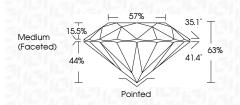

## PROPORTIONS

| August 24, 2024         |                          |
|-------------------------|--------------------------|
| IGI Report Number       | LG648459964              |
| Description             | LABORATORY GROWN DIAMOND |
| Shape and Cutting Style | ROUND BRILLIANT          |
| Measurements            | 8.01 - 8.06 X 5.06 MM    |
| GRADING RESULTS         |                          |
| Carat Weight            | 2.01 CARATS              |
| Color Grade             | D                        |
| Clarity Grade           | VS 1                     |
| Cut Grade               | EXCELLENT                |
| ADDITIONAL GRADING I    | NFORMATION               |
| Polish                  | EXCELLENT                |

| 48459964                                                        | W                     | 201 CARATS   | ٩           | I SV          | EXCELLENT | 63%   | 57%   | Medium (Faceted) | Pointed | EXCELLENT | EXCELLENT | NONE         | <b>1691 LG648459964</b> | Comment:<br>The Lacordory Grown Damond was<br>and by Charried Vepor Deposition<br>(COD) grown process.<br>type IId |
|-----------------------------------------------------------------|-----------------------|--------------|-------------|---------------|-----------|-------|-------|------------------|---------|-----------|-----------|--------------|-------------------------|--------------------------------------------------------------------------------------------------------------------|
| August 24, 2024<br>161 Report No LG648459964<br>ROUND BRILLIANT | 8.01 - 8.06 X 5.06 MM | Carat Weight | Color Grade | Clarity Grade | Out Grade | Depth | Table | Girdle           | Culet   | Polish    | Symmetry  | Fluorescence | Inscription(s)          | Comments:<br>This Laboratory Grown<br>created by Chemical<br>(CVD) growth process<br>Type lig                      |