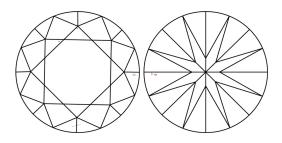

#### CLARITY CHARACTERISTICS

#### KEY TO SYMBOLS

Red symbols indicate internal characteristics. Green symbols indicate external characteristics.

Sample Image Used

#### COLOR

| D F F                  | G Н I Ј                        | Faint                     | Very Light           | Light    |  |  |
|------------------------|--------------------------------|---------------------------|----------------------|----------|--|--|
|                        | 0 11 1 0                       | 1 Gilli                   | Very Eight           |          |  |  |
|                        |                                |                           |                      |          |  |  |
| CLARITY                |                                |                           |                      |          |  |  |
| IF                     | VVS <sup>1 - 2</sup>           | VS <sup>1-2</sup>         | SI <sup>1-2</sup>    | I 1 - 3  |  |  |
| Internally<br>Flawless | Very Very<br>Slightly Included | Very<br>Slightly Included | Slightly<br>Included | Included |  |  |