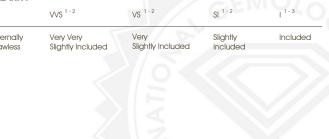

#### COLOR

| D E F                  | G H I J                        | Faint                     | Very Light           | Light    |
|------------------------|--------------------------------|---------------------------|----------------------|----------|
| CLARITY                |                                |                           |                      |          |
| IF                     | WS <sup>1 - 2</sup>            | VS <sup>1-2</sup>         | SI 1 - 2             | I 1-3    |
| Internally<br>Flawless | Very Very<br>Slightly Included | Very<br>Slightly Included | Slightly<br>Included | Included |