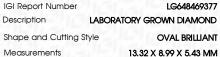

#### LABORATORY GROWN DIAMOND REPORT

August 28, 2024

IGI Report Number LG648469377

Description LABORATORY GROWN DIAMOND

Shape and Cutting Style **OVAL BRILLIANT** 

Measurements 13.32 X 8.99 X 5.43 MM

**GRADING RESULTS** 