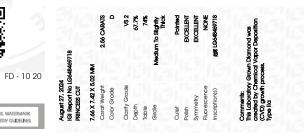

# August 27, 2024

| / lagaon 2/ / 202 1  |                          |  |
|----------------------|--------------------------|--|
| IGI Report Number    | LG648469718              |  |
| Description          | LABORATORY GROWN DIAMOND |  |
| Shape and Cutting St | ryle PRINCESS CUT        |  |
| Measurements         | 7.66 X 7.42 X 5.02 MM    |  |
| GRADING RESULTS      |                          |  |
| Carat Weight         | 2.56 CARATS              |  |
| Color Grade          | D                        |  |
| Clarity Grade        | VS 2                     |  |
|                      |                          |  |

## ADDITIONAL GRADING INFORMATION

| Polish                                                                        | EXCELLENT        |
|-------------------------------------------------------------------------------|------------------|
| Symmetry                                                                      | EXCELLENT        |
| Fluorescence                                                                  | NONE             |
| Inscription(s)                                                                | 1651 LG648469718 |
| Comments: This Laboratory<br>created by Chemical Vapo<br>process.<br>Type IIa |                  |