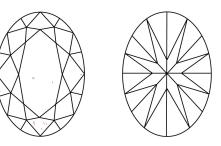

### PROPORTIONS

## **CLARITY CHARACTERISTICS**

#### **KEY TO SYMBOLS**

Red symbols indicate internal characteristics. Green symbols indicate external characteristics.

Sample Image Used