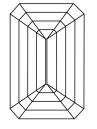

# **ELECTRONIC COPY**

# LABORATORY GROWN DIAMOND REPORT

August 29, 2024

IGI Report Number LG648474379

Description LABORATORY GROWN DIAMOND

Shape and Cutting Style **EMERALD CUT** 

Measurements 9.82 X 6.93 X 4.62 MM

**GRADING RESULTS** 

Carat Weight 3.02 CARATS

Color Grade G

Clarity Grade **INTERNALLY FLAWLESS** 

Cut Grade **EXCELLENT** 

# ADDITIONAL GRADING INFORMATION

**EXCELLENT** Polish

Symmetry **EXCELLENT** 

NONE Fluorescence

1/到 LG648474379 Inscription(s)

Comments: As Grown - No indication of post-growth treatment.

This Laboratory Grown Diamond was created by High Pressure High Temperature (HPHT) growth process.

Type II

# LG648474379

Report verification at igi.org

# **PROPORTIONS**





Sample Image Used

### **CLARITY CHARACTERISTICS**





# **KEY TO SYMBOLS**

Red symbols indicate internal characteristics. Green symbols indicate external characteristics.

### COLOR

| D E F                  | G H I J                        | Faint                     | Very Light           | Light    |
|------------------------|--------------------------------|---------------------------|----------------------|----------|
| CLARITY                |                                |                           |                      |          |
| IF                     | VVS <sup>1 - 2</sup>           | VS <sup>1-2</sup>         | SI <sup>1-2</sup>    | I 1-3    |
| Internally<br>Flawless | Very Very<br>Slightly Included | Very<br>Slightly Included | Slightly<br>Included | Included |



© IGI 2020, International Gemological Institute

FD - 1