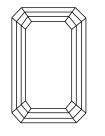

# **ELECTRONIC COPY**

# LABORATORY GROWN DIAMOND REPORT

August 29, 2024

IGI Report Number LG648474379

Description LABORATORY GROWN DIAMOND

Shape and Cutting Style **EMERALD CUT** 

Measurements 9.82 X 6.93 X 4.62 MM

**GRADING RESULTS** 

Carat Weight 3.02 CARATS

Color Grade G

Clarity Grade **INTERNALLY FLAWLESS** 

Cut Grade **EXCELLENT** 

# ADDITIONAL GRADING INFORMATION

**EXCELLENT** Polish

Symmetry **EXCELLENT** 

NONE Fluorescence

1/到 LG648474379 Inscription(s)

Comments: As Grown - No indication of post-growth treatment.

This Laboratory Grown Diamond was created by High Pressure High Temperature (HPHT) growth process.

Type II

# LG648474379

Report verification at igi.org

# **PROPORTIONS**





Sample Image Used

### **CLARITY CHARACTERISTICS**





# **KEY TO SYMBOLS**

Red symbols indicate internal characteristics. Green symbols indicate external characteristics.

### COLOR

| D E F                  | G H I J                        | Faint                     | Very Light           | Light    |
|------------------------|--------------------------------|---------------------------|----------------------|----------|
| CLARITY                |                                |                           |                      |          |
| IF                     | VVS <sup>1 - 2</sup>           | VS <sup>1-2</sup>         | SI <sup>1-2</sup>    | I 1-3    |
| Internally<br>Flawless | Very Very<br>Slightly Included | Very<br>Slightly Included | Slightly<br>Included | Included |



© IGI 2020, International Gemological Institute

FD -