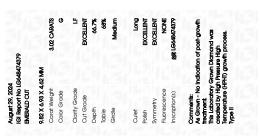

# LABORATORY GROWN DIAMOND REPORT

August 29, 2024

IGI Report Number LG648474379

Description LABORATORY GROWN DIAMOND

Shape and Cutting Style **EMERALD CUT** 

Measurements 9.82 X 6.93 X 4.62 MM

**GRADING RESULTS** 

Carat Weight 3.02 CARATS

Color Grade G

Clarity Grade **INTERNALLY FLAWLESS** 

Cut Grade **EXCELLENT** 

# ADDITIONAL GRADING INFORMATION

**EXCELLENT** Polish

Symmetry **EXCELLENT** 

NONE Fluorescence

1/到 LG648474379 Inscription(s)

Comments: As Grown - No indication of post-growth treatment.

This Laboratory Grown Diamond was created by High Pressure High Temperature (HPHT) growth process.

Type II

August 29, 2024

IGI Report Number LG648474379 Description LABORATORY GROWN DIAMOND

Shape and Cutting Style EMERALD CUT

Measurements 9.82 X 6.93 X 4.62 MM

**GRADING RESULTS** 

Carat Weight 3.02 CARATS

Color Grade

Clarity Grade INTERNALLY FLAWLESS

Cut Grade **EXCELLENT** 

### ADDITIONAL GRADING INFORMATION

**EXCELLENT** Polish **EXCELLENT** Symmetry

Fluorescence NONE

(5) LG648474379 Comments: As Grown - No indication of post-growth

Inscription(s)

This Laboratory Grown Diamond was created by High Pressure High Temperature (HPHT) growth process. Type II