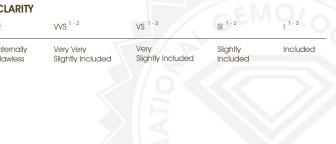

#### COLOR

| D E F                  | G H I J                        | Faint                     | Very Light           | Light    |
|------------------------|--------------------------------|---------------------------|----------------------|----------|
| CLARITY                |                                |                           |                      |          |
| IF                     | VVS <sup>1 - 2</sup>           | VS <sup>1-2</sup>         | SI 1-2               | I 1-3    |
| Internally<br>Flawless | Very Very<br>Slightly Included | Very<br>Slightly Included | Slightly<br>Included | Included |