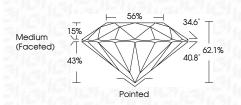

## PROPORTIONS

| August 24, 2024         |                          |
|-------------------------|--------------------------|
| IGI Report Number       | LG648475736              |
| Description             | LABORATORY GROWN DIAMOND |
| Shape and Cutting Style | ROUND BRILLIANT          |
| Measurements            | 8.07 - 8.12 X 5.03 MM    |
| GRADING RESULTS         |                          |
| Carat Weight            | 2.04 CARATS              |
| Color Grade             | E STATE                  |
| Clarity Grade           | VVS 1                    |
| Cut Grade               | IDEAL                    |
| ADDITIONAL GRADING I    | NFORMATION               |

| GRADING RESULTS |             |
|-----------------|-------------|
| Carat Weight    | 2.04 CARATS |
| Color Grade     | E           |
| Clarity Grade   | VVS 1       |
| Cut Grade       | IDEAL       |
|                 |             |

# August 24, 2024

| IGI Report Number   | LG648475736              |
|---------------------|--------------------------|
| Description         | LABORATORY GROWN DIAMOND |
| Shape and Cutting S | tyle ROUND BRILLIANT     |
| Measurements        | 8.07 - 8.12 X 5.03 MM    |
| GRADING RESULTS     |                          |
| Carat Weight        | 2.04 CARATS              |
| Color Grade         | HOLE STOLE               |
| Clarity Grade       | VVS 1                    |
| Cut Grade           | IDEAL                    |
|                     |                          |
|                     |                          |