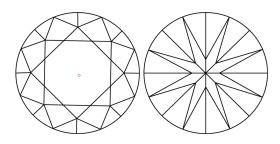

**CLARITY CHARACTERISTICS** 

#### **KEY TO SYMBOLS**

Red symbols indicate internal characteristics. Green symbols indicate external characteristics.

Sample Image Used

## COLOR

| DEF                    | GHIJ                           | Faint                     | Very Light           | Light    |
|------------------------|--------------------------------|---------------------------|----------------------|----------|
| CLARITY                |                                |                           |                      |          |
| IF                     | VVS <sup>1-2</sup>             | VS <sup>1-2</sup>         | SI <sup>1-2</sup>    | 1-3      |
| Internally<br>Flawless | Very Very<br>Slightly Included | Very<br>Slightly Included | Slightly<br>Included | Included |