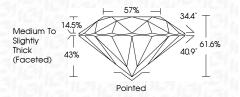

### **PROPORTIONS**

Sample Image Used

Faint

VS 1 - 2

Slightly Included

Very Light

Slightly

Included