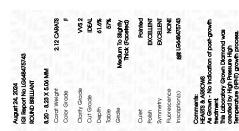

### LABORATORY GROWN DIAMOND REPORT

August 24, 2024

IGI Report Number LG648475743

Description LABORATORY GROWN DIAMOND

Shape and Cutting Style ROUND BRILLIANT

8.20 - 8.23 X 5.06 MM Measurements

**GRADING RESULTS** 

Carat Weight 2.12 CARATS

Color Grade

Clarity Grade VVS 2

Cut Grade **IDEAL** 

### ADDITIONAL GRADING INFORMATION

**EXCELLENT** Polish

Symmetry **EXCELLENT** 

NONE Fluorescence

1/到 LG648475743 Inscription(s)

Comments: HEARTS & ARROWS

As Grown - No indication of post-growth treatment. This Laboratory Grown Diamond was created by High Pressure High Temperature (HPHT) growth process. Type II