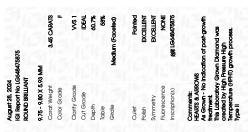

## LABORATORY GROWN DIAMOND REPORT

August 28, 2024

IGI Report Number LG648475875

Description LABORATORY GROWN DIAMOND

Shape and Cutting Style ROUND BRILLIANT

9.75 - 9.80 X 5.93 MM Measurements

**GRADING RESULTS** 

Carat Weight 3.45 CARATS

Color Grade

Clarity Grade VVS 1

Cut Grade **IDEAL** 

## ADDITIONAL GRADING INFORMATION

**EXCELLENT** Polish

Symmetry **EXCELLENT** 

NONE Fluorescence

1/到 LG648475875 Inscription(s)

Comments: HEARTS & ARROWS

As Grown - No indication of post-growth treatment. This Laboratory Grown Diamond was created by High Pressure High Temperature (HPHT) growth process. Type II

IGI Report Number LG648475875 Description LABORATORY GROWN DIAMOND

Shape and Cutting Style ROUND BRILLIANT

Measurements 9.75 - 9.80 X 5.93 MM

**GRADING RESULTS** 

Carat Weight 3.45 CARATS

Color Grade Clarity Grade VVS 1

Cut Grade IDEAL

#### ADDITIONAL GRADING INFORMATION

Polish **EXCELLENT EXCELLENT** Symmetry

Fluorescence NONE Inscription(s) (何) LG648475875

Comments: HEARTS & ARROWS

As Grown - No indication of post-growth treatment. This Laboratory Grown Diamond was created by High Pressure High Temperature (HPHT) growth process.

Type II