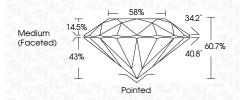

## **PROPORTIONS**

Sample Image Used

Faint

VS 1 - 2

Slightly Included

Very Light

Slightly

Included