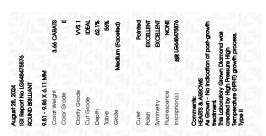

#### LABORATORY GROWN DIAMOND REPORT

August 28, 2024

IGI Report Number LG648475876

Description LABORATORY GROWN DIAMOND

Shape and Cutting Style ROUND BRILLIANT

9.81 - 9.86 X 6.11 MM Measurements

### **GRADING RESULTS**

Carat Weight 3.66 CARATS

Color Grade

Ε

Clarity Grade VVS 1

Cut Grade **IDEAL** 

#### ADDITIONAL GRADING INFORMATION

**EXCELLENT** Polish

Symmetry **EXCELLENT** 

NONE Fluorescence

1/到 LG648475876 Inscription(s)

Comments: HEARTS & ARROWS

As Grown - No indication of post-growth treatment. This Laboratory Grown Diamond was created by High Pressure High Temperature (HPHT) growth process. Type II

August 28, 2024

LG648475876 LABORATORY GROWN DIAMOND

ROUND BRILLIANT Measurements 9.81 - 9.86 X 6.11 MM

**GRADING RESULTS** 

Carat Weight 3.66 CARATS Color Grade Clarity Grade VVS 1

Cut Grade IDEAL

#### ADDITIONAL GRADING INFORMATION

Polish **EXCELLENT EXCELLENT** Symmetry Fluorescence NONE

Inscription(s) (何) LG648475876

Comments: HEARTS & ARROWS

As Grown - No indication of post-growth treatment. This Laboratory Grown Diamond was created by High Pressure High Temperature (HPHT) growth process.

Type II